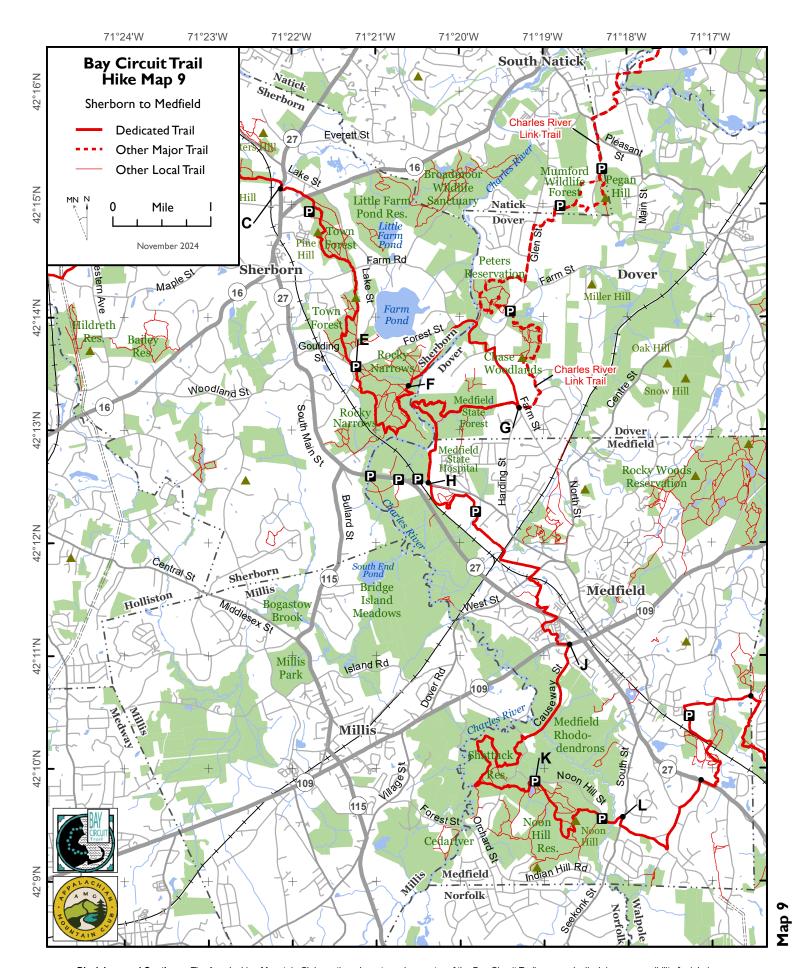

Disclaimer and Cautions: The Appalachian Mountain Club, as the advocate and promoter of the Bay Circuit Trail, expressly disclaims responsibility for injuries or damages that may arise from using the trail. We cannot guarantee the accuracy of maps or completeness of warnings about hazards that may exist. Portions of the trail are along roads or train tracks and involve crossing them. Users should pay attention to traffic and walk on the shoulder of roads facing traffic, not on the pavement, cross only at designated locations and use extreme care. Children and pets need to be closely monitored and under control. Bay Circuit Trail maps are intended for personal use only. Reproduction for commercial purposes is prohibited. 

Appalachian Mountain Club