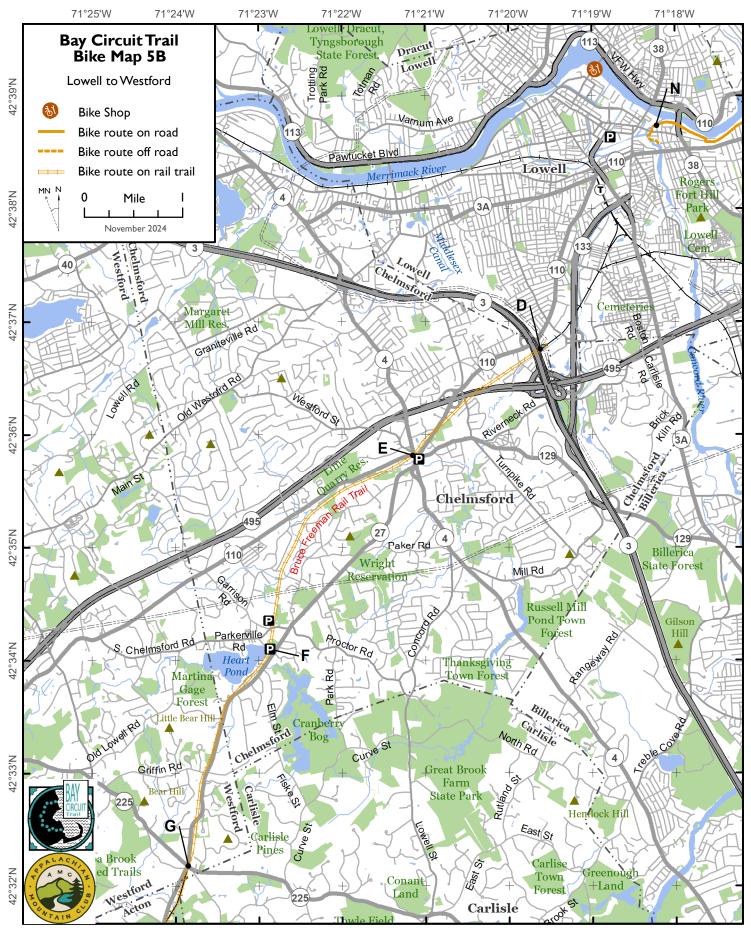

Map 5B

**Disclaimer and Cautions:** The Appalachian Mountain Club, as the advocate and promoter of the Bay Circuit Trail, expressly disclaims responsibility for injuries or damages that may arise from using the trail. We cannot guarantee the accuracy of maps or completeness of warnings about hazards that may exist. Portions of the trail are along roads or train tracks and involve crossing them. Users should pay attention to traffic and walk on the shoulder of roads facing traffic, not on the pavement, cross only at designated locations and use extreme care. Children and pets need to be closely monitored and under control. Bay Circuit Trail maps are intended for personal use only. Reproduction for commercial purposes is prohibited. © Appalachian Mountain Club