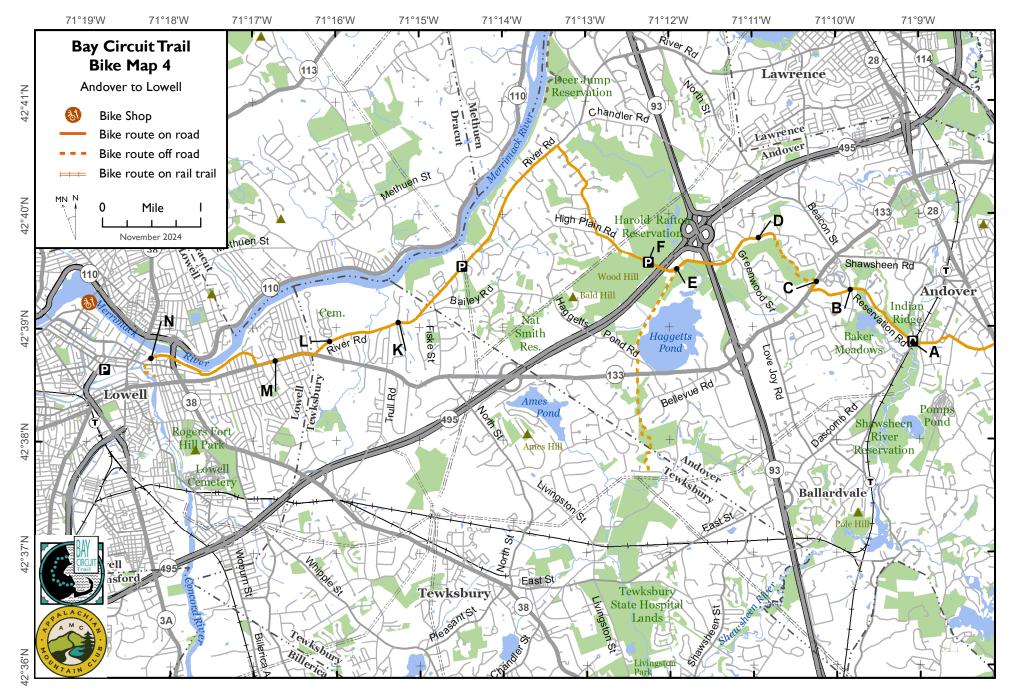

Disclaimer and Cautions: The Appalachian Mountain Club, as the advocate and promoter of the Bay Circuit Trail, expressly disclaims responsibility for injuries or damages that may arise from using the trail. We cannot guarantee the accuracy of maps or completeness of warnings about hazards that may exist. Portions of the trail are along roads or train tracks and involve crossing them. Users should pay attention to traffic and walk on the shoulder of roads facing traffic, not on the pavement, cross only at designated locations and use extreme care. Children and pets need to be closely monitored and under control.

Bay Circuit Trail maps are intended for personal use only. Reproduction for commercial purposes is prohibited. 

Appalachian Mountain Club