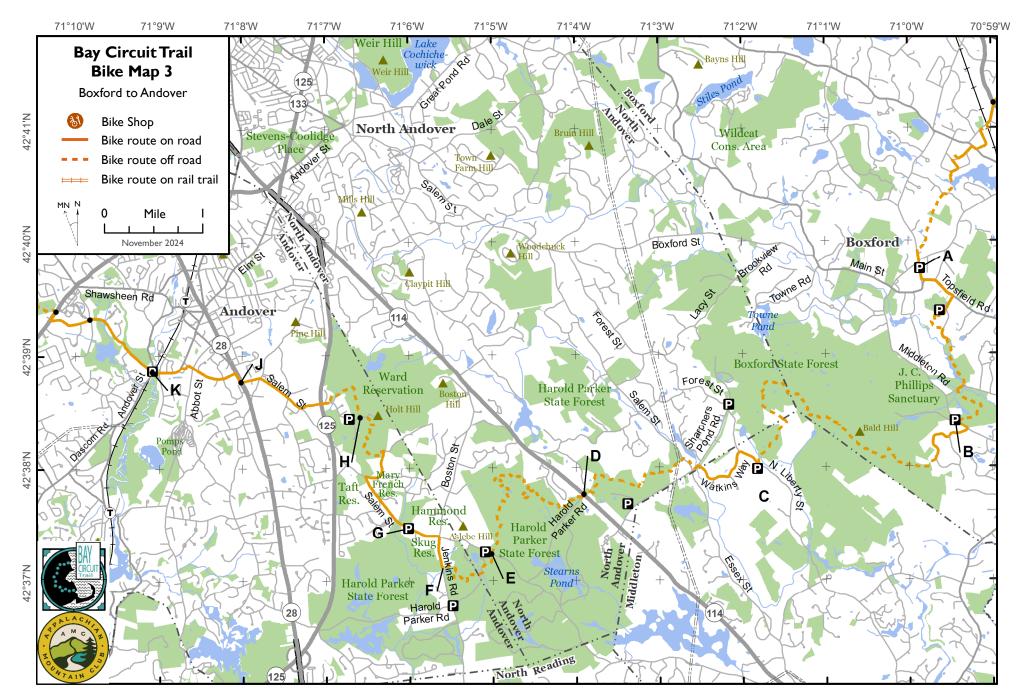

Disclaimer and Cautions: The Appalachian Mountain Club, as the advocate and promoter of the Bay Circuit Trail, expressly disclaims responsibility for injuries or damages that may arise from using the trail. We cannot guarantee the accuracy of maps or completeness of warnings about hazards that may exist. Portions of the trail are along roads or train tracks and involve crossing them. Users should pay attention to traffic and walk on the shoulder of roads facing traffic, not on the pavement, cross only at designated locations and use extreme care. Children and pets need to be closely monitored and under control.

Bay Circuit Trail maps are intended for personal use only. Reproduction for commercial purposes is prohibited. 

Appalachian Mountain Club