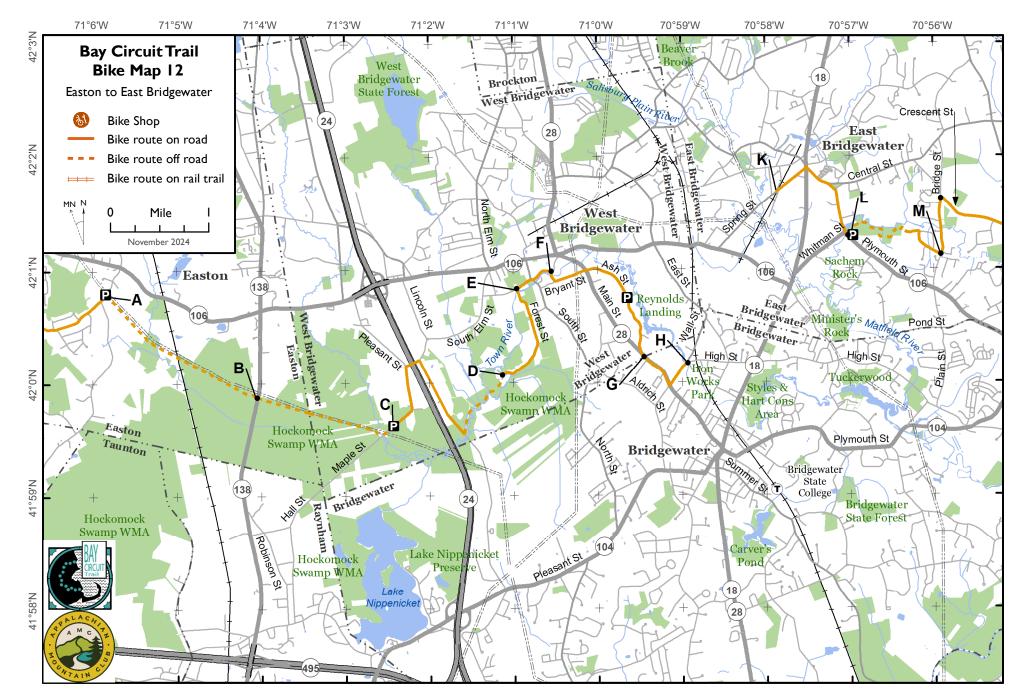

Disclaimer and Cautions: The Appalachian Mountain Club, as the advocate and promoter of the Bay Circuit Trail, expressly disclaims responsibility for injuries or damages that may arise from using the trail. We cannot guarantee the accuracy of maps or completeness of warnings about hazards that may exist. Portions of the trail are along roads or train tracks and involve crossing them. Users should pay attention to traffic and walk on the shoulder of roads facing traffic, not on the pavement, cross only at designated locations and use extreme care. Children and pets need to be closely monitored and under control. Bay Circuit Trail maps are intended for personal use only. Reproduction for commercial purposes is prohibited. @Appalachian Mountain Club

Map 12