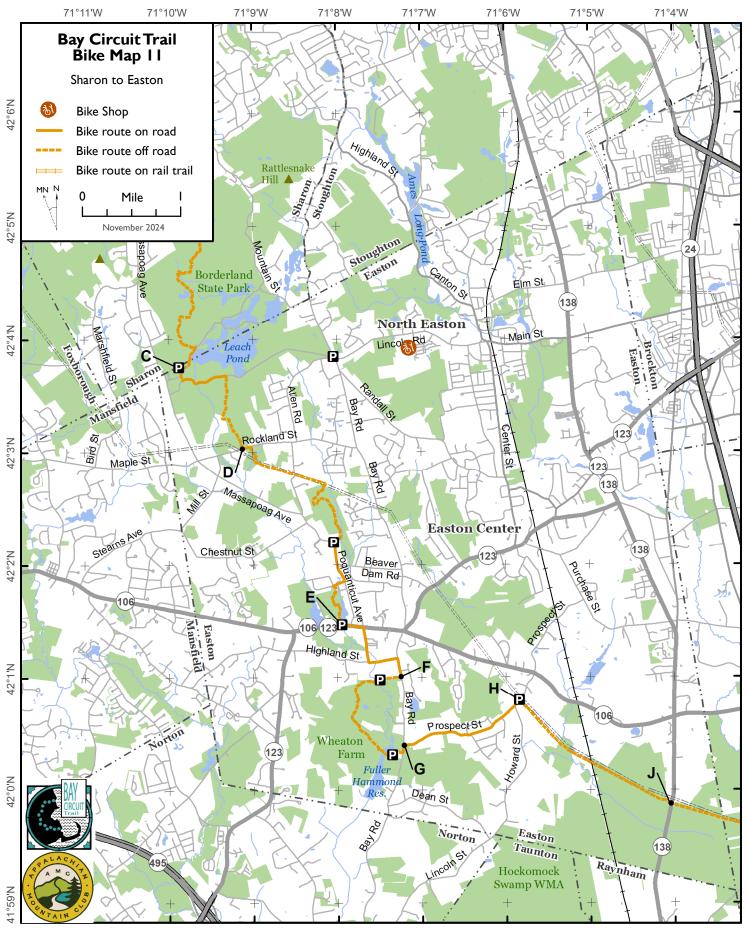

Map II

**Disclaimer and Cautions:** The Appalachian Mountain Club, as the advocate and promoter of the Bay Circuit Trail, expressly disclaims responsibility for injuries or damages that may arise from using the trail. We cannot guarantee the accuracy of maps or completeness of warnings about hazards that may exist. Portions of the trail are along roads or train tracks and involve crossing them. Users should pay attention to traffic and walk on the shoulder of roads facing traffic, not on the pavement, cross only at designated locations and use extreme care. Children and pets need to be closely monitored and under control. Bay Circuit Trail maps are intended for personal use only. Reproduction for commercial purposes is prohibited. © Appalachian Mountain Club